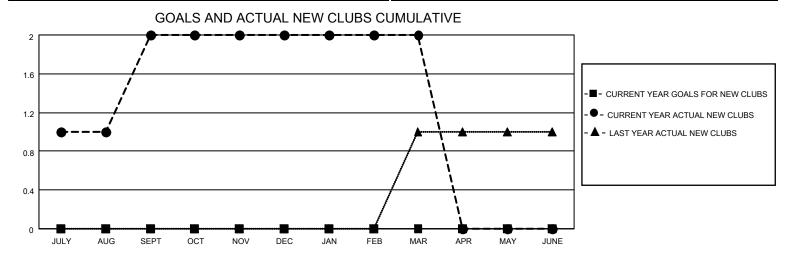

## District 301D1

| Clubs RESULTS FOR 2021-2022 |   |   |   | Members  RESULTS FOR 2021-2022 |   |     |    |
|-----------------------------|---|---|---|--------------------------------|---|-----|----|
|                             |   |   |   |                                |   |     |    |
| JULY/AUG/SEPT               | 0 | 2 | 0 | JULY/AUG/SEPT                  | 0 | 105 | 52 |
| OCT/NOV/DEC                 | 0 | 0 | 0 | OCT/NOV/DEC                    | 0 | 66  | 76 |
| JAN/FEB/MAR                 | 0 | 0 | 1 | JAN/FEB/MAR                    | 0 | 83  | 53 |
| APR/MAY/JUNE                | 0 | 0 | 0 | APR/MAY/JUNE                   | 0 | 0   | 0  |