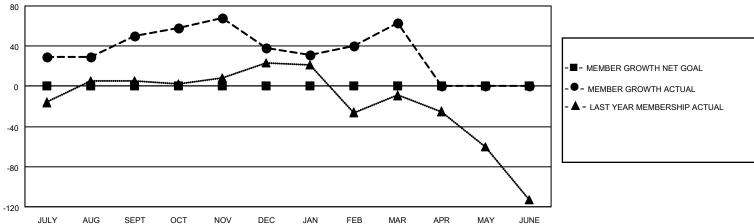

## District 301D1

| Clubs RESULTS FOR 2021-2022 |   |   |   | Members  RESULTS FOR 2021-2022 |   |     |    |
|-----------------------------|---|---|---|--------------------------------|---|-----|----|
|                             |   |   |   |                                |   |     |    |
| JULY/AUG/SEPT               | 0 | 2 | 0 | JULY/AUG/SEPT                  | 0 | 105 | 52 |
| OCT/NOV/DEC                 | 0 | 0 | 0 | OCT/NOV/DEC                    | 0 | 66  | 76 |
| JAN/FEB/MAR                 | 0 | 0 | 1 | JAN/FEB/MAR                    | 0 | 83  | 53 |
| APR/MAY/JUNE                | 0 | 0 | 0 | APR/MAY/JUNE                   | 0 | 0   | 0  |

## GOALS AND ACTUAL MEMBERS CUMULATIVE

| DROPPED CLUBS: 1 |     | 33 CLUBS OF 51 ADDED 1 OR<br>MORE NEW MEMBERS | GENDER DISTRIBUTION                 |              |  |
|------------------|-----|-----------------------------------------------|-------------------------------------|--------------|--|
|                  |     | MONE NEW MEMBERS                              | MALE                                | 819 (47.78%) |  |
|                  |     |                                               | FEMALE 895 (52.22%)                 |              |  |
| DROPPED MEMBERS  |     |                                               | NON BINARY                          | 0 (0.00%)    |  |
|                  |     |                                               | PREFER NOT TO ANSWER 0 (0.00%)      |              |  |
| DECEASED         | 10  |                                               |                                     | ,            |  |
| CLUB CANCELLED   | 15  | CLICK HERE FOR CUMULATIVE                     | TOTAL FAMILY UNIT MEMBERS           | 676          |  |
| OTHER            | 156 | MEMBERSHIP DATA                               |                                     |              |  |
| TOTAL 181        |     |                                               | FAMILY MEMBERS PAYING HALF DUES 408 |              |  |
|                  |     |                                               |                                     |              |  |